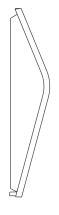

## **Technical specifications**

| Dimensions (L x W x H)                     | 50 x 242 x 227 mm                          |
|--------------------------------------------|--------------------------------------------|
| With lamp                                  | Yes, STEINEL LED system                    |
| With motion detector                       | No                                         |
| Manufacturer's Warranty                    | 3 years                                    |
| Settings via                               | Potentiometers                             |
| Version                                    | Stainless steel                            |
| PU1, EAN                                   | 4007841007140                              |
| Application, place                         | Outdoors                                   |
| Application, room                          | outdoors, front door, courtyard & driveway |
| Colour                                     | Stainless steel                            |
| includes sheet of self-adhesive<br>numbers | Yes                                        |
| Installation site                          | wall                                       |
| Impact resistance                          | IK03                                       |
| IP-rating                                  | IP44                                       |
| Protection class                           |                                            |
| Ambient temperature                        | -20 - 40 °C                                |
| Housing material                           | Stainless steel                            |
| Cover material                             | Plastic, opal                              |

## **Dimension Drawing**

⊢50 ⊣