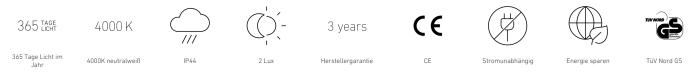

## **Function description**

The future of illuminated house numbers. Sensor-switched LED light XSolar LH-N, ideal for entrance areas and building frontages. Automatic light at dusk, mains-free illuminated house number, lithium-iron phosphate rechargeable battery for 365 days of light a year, including adhesive house numbers.

## **Technical specifications**

| Dimensions (L x W x H)                     | 50 x 242 x 227 mm                          |
|--------------------------------------------|--------------------------------------------|
| With lamp                                  | Yes, STEINEL LED system                    |
| With motion detector                       | No                                         |
| Manufacturer's Warranty                    | 3 years                                    |
| Settings via                               | Potentiometers                             |
| Version                                    | Stainless steel                            |
| PU1, EAN                                   | 4007841007140                              |
| Application, place                         | Outdoors                                   |
| Application, room                          | outdoors, front door, courtyard & driveway |
| Colour                                     | Stainless steel                            |
| includes sheet of self-adhesive<br>numbers | Yes                                        |
| Installation site                          | wall                                       |
| Impact resistance                          | IK03                                       |
| IP-rating                                  | IP44                                       |
| Protection class                           |                                            |
| Ambient temperature                        | -20 - 40 °C                                |
| Housing material                           | Stainless steel                            |
| Cover material                             | Plastic, opal                              |