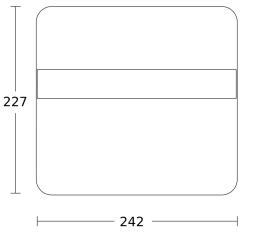

## **Technical specifications**

| Dimensions (L x W x H)                     | 50 x 242 x 227 mm                          |
|--------------------------------------------|--------------------------------------------|
| With lamp                                  | Yes, STEINEL LED system                    |
| With motion detector                       | No                                         |
| Manufacturer's Warranty                    | 3 years                                    |
| Settings via                               | Potentiometers                             |
| Version                                    | Stainless steel                            |
| PU1, EAN                                   | 4007841007140                              |
| Application, place                         | Outdoors                                   |
| Application, room                          | outdoors, front door, courtyard & driveway |
| Colour                                     | Stainless steel                            |
| includes sheet of self-adhesive<br>numbers | Yes                                        |
| Installation site                          | wall                                       |
| Impact resistance                          | IK03                                       |
| IP-rating                                  | IP44                                       |
| Protection class                           |                                            |
| Ambient temperature                        | -20 - 40 °C                                |
| Housing material                           | Stainless steel                            |
| Cover material                             | Plastic, opal                              |

## **Dimension Drawing**

⊢50 ⊣